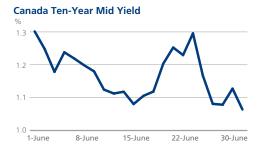

# Australia Ten-Year Mid Yield % 2.3 2.2 2.1 2.0 1.9 1-June 8-June 15-June 22-June 30-June

| <b>AMERICAS</b> | Ten-Year Benchmark Government Bond Data |                                |                                   |                                     |                                      |           |                               |                               |                                |  |
|-----------------|-----------------------------------------|--------------------------------|-----------------------------------|-------------------------------------|--------------------------------------|-----------|-------------------------------|-------------------------------|--------------------------------|--|
|                 | Month-end<br>yield (%)                  | Change on previous month (bps) | Spread vs<br>German<br>Bund (bps) | Yield low<br>- current<br>month (%) | Yield high<br>- current<br>month (%) | yield low | 36-month<br>yield low<br>date | 36-month<br>yield high<br>(%) | 36-month<br>yield high<br>date |  |
| Canada          | 1.06                                    | -25.50                         | 119.75                            | 1.06                                | 1.30                                 | 1.00      | 10/02/16                      | 2.81                          | 10/09/13                       |  |
| United States   | 1.49                                    | -34.30                         | 162.35                            | 1.46                                | 1.85                                 | 1.46      | 27/06/16                      | 3.01                          | 01/01/14                       |  |