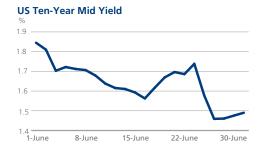

# Australia Ten-Year Mid Yield % 2.3 2.2 2.1 2.0 1.9 1-June 8-June 15-June 22-June 30-June

| <b>AMERICAS</b> | Ten-Year Benchmark Government Bond Data |                                |                                   |                                     |                                      |           |                               |                               |                                |  |
|-----------------|-----------------------------------------|--------------------------------|-----------------------------------|-------------------------------------|--------------------------------------|-----------|-------------------------------|-------------------------------|--------------------------------|--|
|                 | Month-end<br>yield (%)                  | Change on previous month (bps) | Spread vs<br>German<br>Bund (bps) | Yield low<br>- current<br>month (%) | Yield high<br>- current<br>month (%) | yield low | 36-month<br>yield low<br>date | 36-month<br>yield high<br>(%) | 36-month<br>yield high<br>date |  |
| Canada          | 1.06                                    | -25.50                         | 119.75                            | 1.06                                | 1.30                                 | 1.00      | 10/02/16                      | 2.81                          | 10/09/13                       |  |
| United States   | 1.49                                    | -34.30                         | 162.35                            | 1.46                                | 1.85                                 | 1.46      | 27/06/16                      | 3.01                          | 01/01/14                       |  |