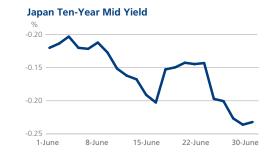

### **ASIA** Ten-Year Benchmark Government Bond Data **PACIFIC** 1.99 -30.07 212.13 1.99 2.29 1.99 30/06/16 4.32 09/01/14 Australia -0.23 -11.25 -9.85 -0.24 -0.10 -0.24 29/06/16 02/07/13 Japan