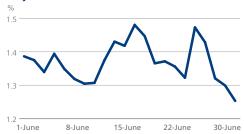

| Sweden         | 0.25                                    | -50.25                         | 38.35                             | 0.25                                | 0.74                                 | 0.23                         | 17/04/15                      | 2.73                          | 05/09/13                       |  |
| United Kingdom | 0.91                                    | -53.60                         | 104.05                            | 0.91                                | 1.38                                 | 0.91                         | 30/06/16                      | 3.07                          | 27/12/13                       |  |

0.38

0.28

0.18

1-June

# Germany Ten-Year Mid Yield % 0.15



# Italy Ten-Year Mid Yield

France Ten-Year Mid Yield





15-June

22-June

### **ASIA** Ten-Year Benchmark Government Bond Data **PACIFIC** 1.99 -30.07 212.13 1.99 2.29 1.99 30/06/16 4.32 09/01/14 Australia -0.23 -11.25 -9.85 -0.24 -0.10 -0.24 29/06/16 02/07/13 Japan

# Australia Ten-Year Mid Yield % 2.3 2.2 2.1 2.0 1.9 1-June 8-June 15-June 22-June 30-June



| <b>AMERICAS</b> | Ten-Year Benchmark Government Bond Data |                                |                                   |                                     |                                      |           |                               |                               |                                |  |
|-----------------|-----------------------------------------|--------------------------------|-----------------------------------|-------------------------------------|----