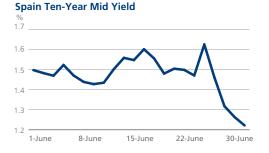

# Tradeweb Government Bond Report - June 2016

| EUROPE         | Ten-Year Benchmark Government Bond Data |                                |                                   |                                     |                                      |                              |                               |                               |                                |  |
|----------------|-----------------------------------------|--------------------------------|-----------------------------------|-------------------------------------|--------------------------------------|------------------------------|-------------------------------|-------------------------------|--------------------------------|--|
|                | Month-end<br>yield (%)                  | Change on previous month (bps) | Spread vs<br>German Bund<br>(bps) | Yield low<br>- current<br>month (%) | Yield high<br>- current<br>month (%) | 36-month<br>yield low<br>(%) | 36-month<br>yield low<br>date | 36-month<br>yield high<br>(%) | 36-month<br>yield high<br>date |  |
| Austria        | 0.04                                    | -28.95                         | 17.20                             | 0.04                                | 0.32                                 | 0.04                         | 30/06/16                      | 2.47                          | 10/09/13                       |  |
| Belgium        | 0.23                                    | -28.95                         | 36.35                             | 0.23                                | 0.51                                 | 0.23                         | 30/06/16                      | 2.91                          | 10/09/13                       |  |
| Denmark        | 0.06                                    | -32.85                         | 19.75                             | 0.06                                | 0.37                                 | 0.06                         | 12/02/15                      | 2.23                          | 10/09/13                       |  |
| Finland        | 0.15                                    | -27.15                         | 28.05                             | 0.15                                | 0.41                                 | 0.15                         | 30/06/16                      | 2.31                          | 10/09/13                       |  |
| France         | 0.19                                    | -29.65                         | 32.55                             | 0.19                                | 0.48                                 | 0.19                         | 30/06/16                      | 2.63                          | 10/09/13                       |  |
| Germany        | -0.13                                   | -28.40                         |                                   | -0.13                               | 0.14                                 | -0.13                        | 30/06/16                      | 2.04                          | 05/09/13                       |  |
| Greece         | 8.38                                    | 107.95                         | 851.10                            | 7.34                                | 8.77                                 | 5.51                         | 05/09/14                      | 18.74                         | 08/07/15                       |  |
| Ireland        | 0.52                                    | -24.75                         | 65.10                             | 0.52                                | 0.93                                 | 0.52                         | 30/06/16                      | 4.15                          | 30/08/13                       |  |
| Italy          | 1.25                                    | -11.40                         | 138.65                            | 1.25                                | 1.48                                 | 1.13                         | 11/03/15                      | 4.56                          | 30/09/13                       |  |
| Netherlands    | 0.09                                    | -27.40                         | 21.95                             | 0.09                                | 0.35                                 | 0.09                         | 30/06/16                      | 2.50                          | 26/12/13                       |  |
| Portugal       | 3.06                                    | 0.45                           | 319.80                            | 3.06                                | 3.42                                 | 1.54                         | 16/03/15                      | 7.41                          | 12/07/13                       |  |
| Spain          | 1.22                                    | -26.10                         | 135.45                            | 1.22                                | 1.63                                 | 1.08                         | 11/03/15                      | 4.80                          | 11/07/13                       |  |
| Sweden         | 0.25                                    | -50.25                         | 38.35                             | 0.25                                | 0.74                                 | 0.23                         | 17/04/15                      | 2.73                          | 05/09/13                       |  |
| United Kingdom | 0.91                                    | -53.60                         | 104.05                            | 0.91                                | 1.38                                 | 0.91                         | 30/06/16                      | 3.07                          | 27/12/13                       |  |