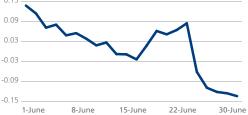

| 11/07/13                       |  |
| Sweden         | 0.25                                    | -50.25                         | 38.35                             | 0.25                                | 0.74                                 | 0.23                         | 17/04/15                      | 2.73                          | 05/09/13                       |  |
| United Kingdom | 0.91                                    | -53.60                         | 104.05                            | 0.91                                | 1.38                                 | 0.91                         | 30/06/16                      | 3.07                          | 27/12/13                       |  |

0.38

0.28

0.18

1-June

# Germany Ten-Year Mid Yield % 0.15



# Italy Ten-Year Mid Yield

France Ten-Year Mid Yield





15-June

22-June

### **ASIA** Ten-Year Benchmark Government Bond Data **PACIFIC** 1.99 -30.07 212.13 1.99 2.29 1.99 30/06/16 4.32 09/01/14 Australia -0.23 -11.25 -9.85 -0.24 -0.10 -0.24 29/06/16 02/07/13 Japan

# Australia Ten-Year Mid Yield % 2.3 2.2 2.1 2.0 1.9 1-June 8-June 15-June 22-June 30-June



| <b>AMERICAS</b> | Ten-Year Benchmark Government Bond Data |                                |                                   |                                     |                                      |           |                               |                               |                                |  |
|-----------------|-----------------------------------------|--------------------------------|-------------------