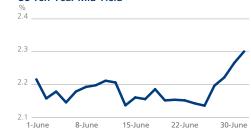

----------------------------|--|
|               | Month-end<br>yield (%)                  | Change on<br>previous<br>month (bps) | Spread vs<br>German<br>Bund (bps) | - current | - current | yield low | 36-month<br>yield low<br>date |      | 36-month<br>yield high<br>date |  |
| Canada        | 1.75                                    | 33.30                                | 127.65                            | 1.39      | 1.75      | 0.95      | 29/09/16                      | 2.33 | 04/07/14                       |  |
| United States | 2.30                                    | 10.40                                | 182.90                            | 2.14      | 2.30      | 1.36      | 08/07/16                      | 2.65 | 04/07/14                       |  |



## US Ten-Year Mid Yield



# **ABOUT DATA POINTS**

This monthly report aggregates ten-year benchmark government bond data. All yields cited are mid-yields. Source: Tradeweb, 1 July 2017

# **FIND OUT MORE**

+44 (0)20 3749.3316

Susan Bennett susan.bennett@tradeweb.com

# Angeliki Kallipoliti

angeliki.kallipoliti@tradeweb.com +44 (0)20 7776.0958

# Germany Ten-Year Mid Yield France Ten-Year Mid Yield % % 0.5 0.9 0.8 0.4 07 0.6 0.2

22-June

30-June

Spain Ten-Year Mid Yield

8-June

1-June



15-June



# Italy Ten-Year Mid Yield



© 2017 Tradeweb Markets LLC. All rights reserved. The information provided herein is not offered as investment, tax or legal advice or an offer to buy or sell securities

www.tradeweb.com