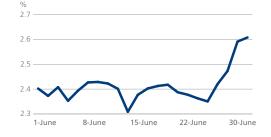

## Japan Ten-Year Mid Yield

| AMERICAS      | Ten-Year Benchmark Government Bond Data |                                      |                                   |           |           |           |                               |      |                                |  |
|---------------|-----------------------------------------|--------------------------------------|-----------------------------------|-----------|-----------|-----------|-------------------------------|------|--------------------------------|--|
|               | Month-end<br>yield (%)                  | Change on<br>previous<br>month (bps) | Spread vs<br>German<br>Bund (bps) | - current | - current | yield low | 36-month<br>yield low<br>date |      | 36-month<br>yield high<br>date |  |
| Canada        | 1.75                                    | 33.30                                | 127.65                            | 1.39      | 1.75      | 0.95      | 29/09/16                      | 2.33 | 04/07/14                       |  |
| United States | 2.30                                    | 10.40                                | 182.90                            | 2.14      | 2.30      | 1.36      | 08/07/16                      | 2.65 | 04/07/14                       |  |