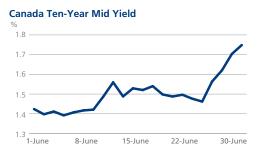

----------------|------|--------------------------------|--|
|               | Month-end<br>yield (%)                  | Change on<br>previous<br>month (bps) | Spread vs<br>German<br>Bund (bps) | - current | - current | yield low | 36-month<br>yield low<br>date |      | 36-month<br>yield high<br>date |  |
| Canada        | 1.75                                    | 33.30                                | 127.65                            | 1.39      | 1.75      | 0.95      | 29/09/16                      | 2.33 | 04/07/14                       |  |
| United States | 2.30                                    | 10.40                                | 182.90                            | 2.14      | 2.30      | 1.36      | 08/07/16                      | 2.65 | 04/07/14                       |  |



## US Ten-Year Mid Yield



# **ABOUT DATA POINTS**

This monthly report aggregates ten-year benchmark government bond data. All yields cited are mid-yields. Source: Tradeweb, 1 July 2017

# **FIND OUT MORE**

+44 (0)20 3749.3316

Susan Bennett susan.bennett@tradeweb.com

# Angeliki Kallipoliti

angeliki.kallipoliti@tradeweb.com +44 (0)20 7776.0958

# Germany Ten-Year Mid Yield France Ten-Year Mid Yield % % 0.5 0.9 0.8 0.4 07 0.6 0.2

22-June

30-June

Spain Ten-Year Mid Yield

8-June

1-June



15-June



# Italy Ten-Year Mid Yield



© 2017 Tradeweb Markets LLC. All rights reserved. The information provided herein is not offered as investment, tax or legal advice or an offer to buy or sell securities

www.tradeweb.com