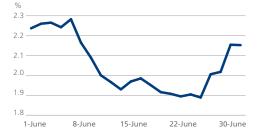

# Germany Ten-Year Mid Yield France Ten-Year Mid Yield % % 0.5 0.9 0.8 0.4 07 0.6 0.2

22-June

30-June

Spain Ten-Year Mid Yield

8-June

1-June

15-June