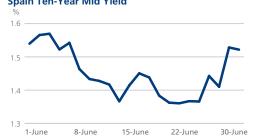

# Germany Ten-Year Mid Yield France Ten-Year Mid Yield % % 0.5 0.9 0.8 0.4 07 0.6 0.2

22-June

30-June

Spain Ten-Year Mid Yield

8-June

1-June

15-June