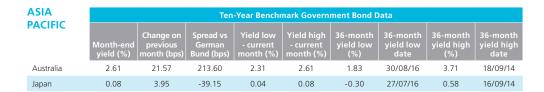

| 30/09/16                      | 2.81                          | 10/07/14                       |  |
| Sweden         | 0.65                                    | 18.90                                | 18.00                             | 0.37                                | 0.65                                 | 0.04                         | 12/08/16                      | 4.84                          | 02/01/17                       |  |
| United Kingdom | 1.25                                    | 21.90                                | 77.60                             | 0.93                                | 1.25                                 | 0.52                         | 12/08/16                      | 2.76                          | 04/07/14                       |  |



#### Australia Ten-Year Mid Yield



## Japan Ten-Year Mid Yield



| AMERICAS      | Ten-Year Benchmark Government Bond Data |                                      |                                   |           |           |           |                               |      |                                |  |
|---------------|-----------------------------------------|--------------------------------------|-----------------------------------|-----------|-----------|-----------|-------------------------------|------|--------------------------------|--|
|               | Month-end<br>yield (%)                  | Change on<br>previous<br>month (bps) | Spread vs<br>German<br>Bund (bps) | - current | - current | yield low | 36-month<br>yield low<br>date |      | 36-month<br>yield high<br>da