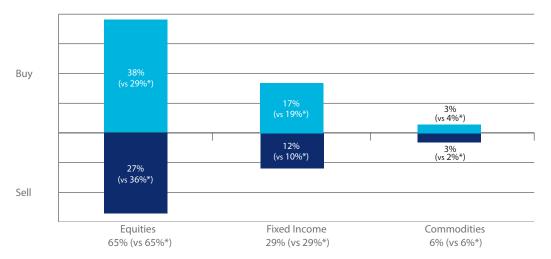

## **Volume by ETF asset class**

Volume in equity-based ETFs stayed flat at 65 per cent in the second quarter of 2014, according to data derived from trading activity on Tradeweb. However, the previous quarter's strong selling trend was reversed and "sells" in the asset class dropped by 9 percentage points to 27 per cent. In contrast, "buys" went up to 38 per cent (as a proportion of the overall traded volume) from last quarter's 29 per cent. Overall trading activity in fixed income and commodity-based ETFs also remained unchanged at 29 and 6 per cent respectively.

<sup>\*</sup> All figures in brackets refer to the previous quarter